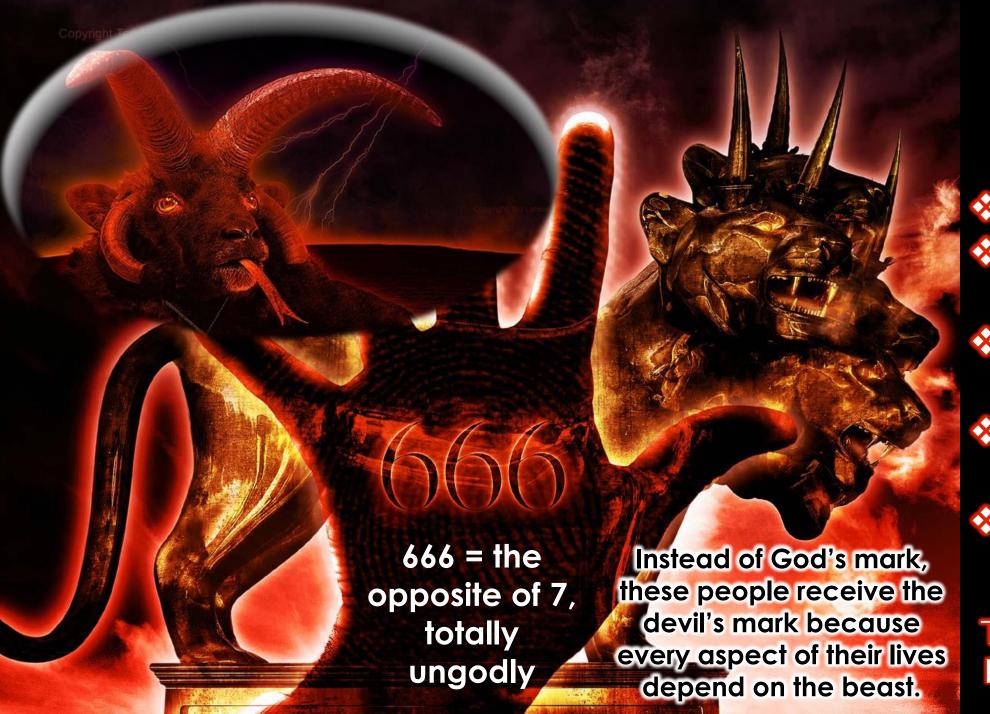

## THE LAMB BEAST

- Looks like Jesus
- Speaks like Satan
- Weaker than the beast of the sea
- Causes others to worship Rome
- His strength is deception

THE LAMB BEAST = ROMAN RELIGION

THE 144,000 of Revelation 7 & 14