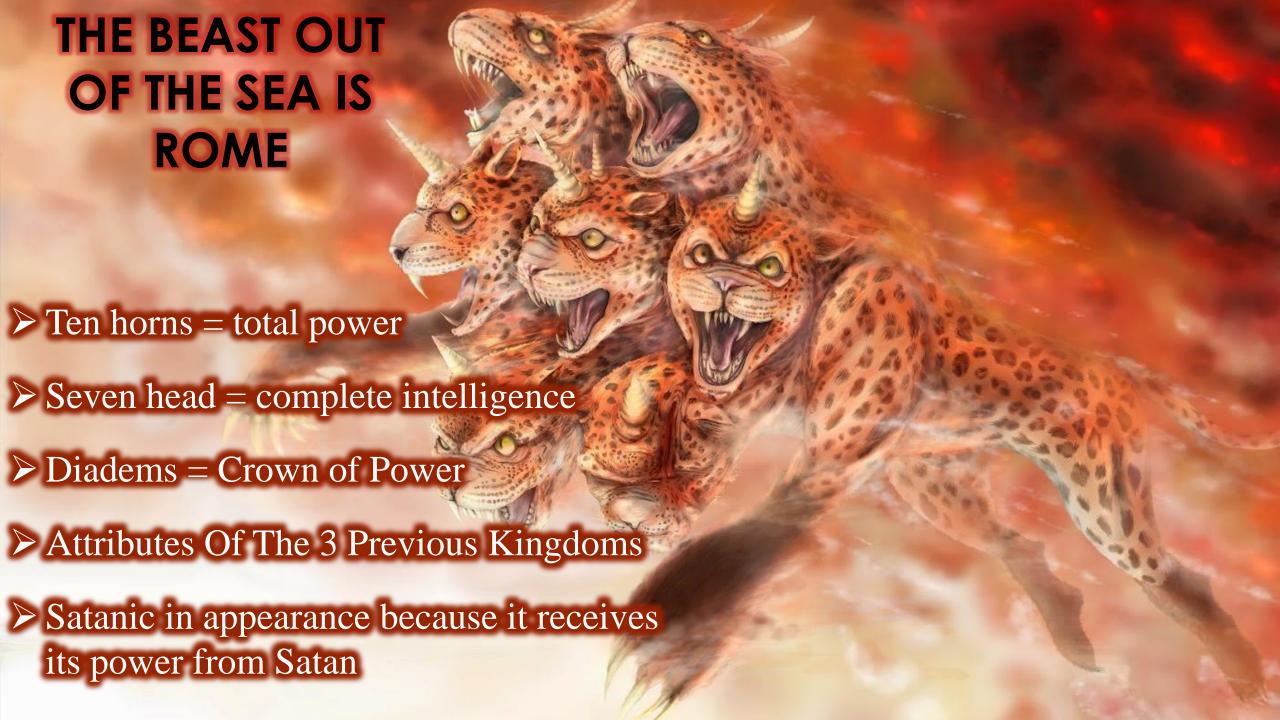

## THE LAMB BEAST

- Looks like Jesus
- Speaks like Satan
- Weaker than the beast of the sea
- Causes others to worship Rome
- His strength is deception

THE LAMB BEAST = ROMAN RELIGION

THE 144,000 of Revelation 7 & 14