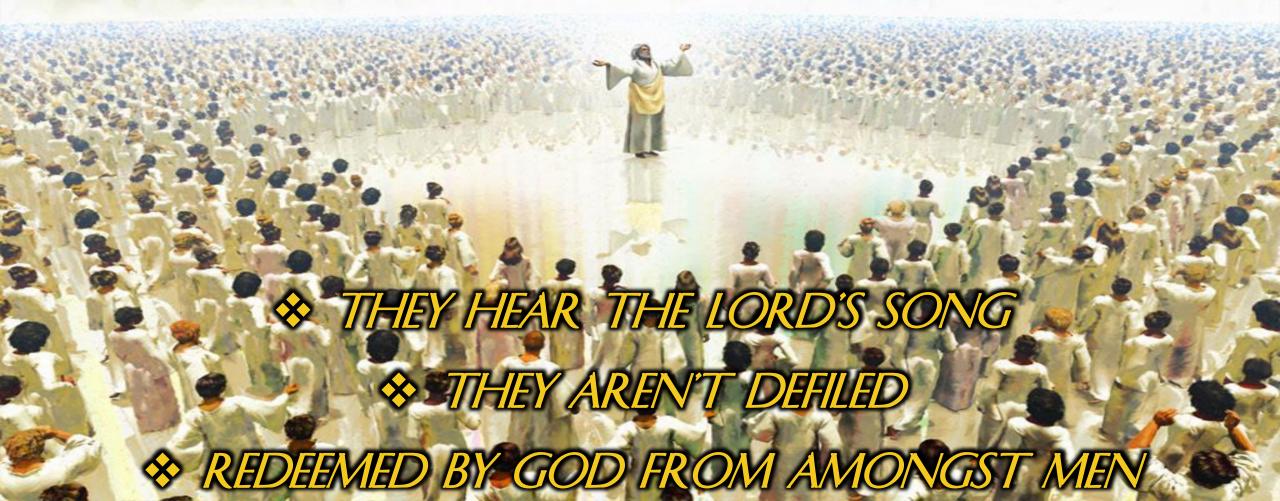

## THE LAMB BEAST

- Looks like Jesus
- Speaks like Satan
- Weaker than the beast of the sea
- Causes others to worship Rome
- His strength is deception

THE LAMB BEAST = ROMAN RELIGION

THE 144,000 of Revelation 7 & 14

but ye are come unto mount Zion, and unto the city of the living God, the heavenly Jerusalem, and to innumerable hosts of angels, to the general assembly and church of the firstborn who are enrolled in heaven, and to God the Judge of all, and to the spirits of just men made perfect, (Heb 12:22-23)